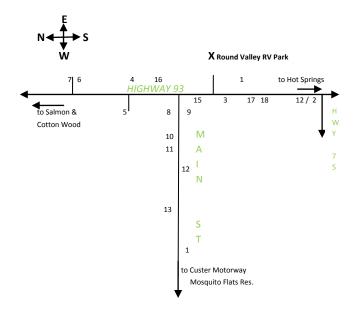

#### **TOWN MAP**

 1.Lambs Grocery Store
 10.Challis Chamber of Commerce

 2.Interpretative Center
 11.Challis Post Office

3.Village Grocery & Hardware 12.Grumpy Guys Pizza 4.Challis Lanes 13.Tea Cup Café

5.Centennial Park 14.Challis Golf Course

6.Round Valley Supply 15.Village Inn Restaurant 7.Car Wash 16.US Forest Service

8.Y-Inn Café 17. Family Dollar Store

9.Challis Museum 18. Real Deal Smokehouse