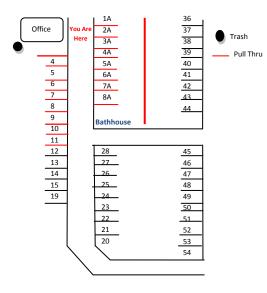

## RV Park's What To Know

- Please abide by posted speed signs and drive slowly through park.
- Please always have your dogs on a leash and pick up after them to keep the sites clean for all visitors.
- ➤ Please do not wash vehicles with hose but instead use a bucket and sponge.
- Please be courteous to neighbors and abide by the quite hours posted.
   (10:30pm)
- Remember check out time for park is at 1:00pm